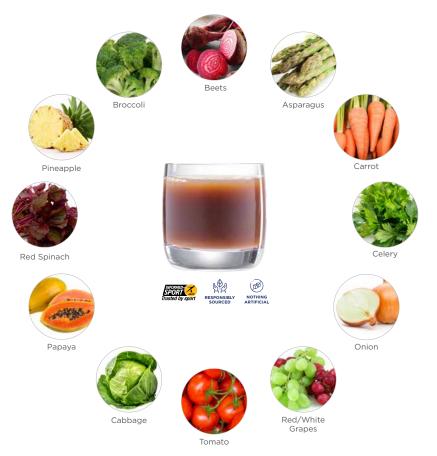

## **Garden-Sourced Ingredients**

For a full list of ingredients, see nutrition label on Isagenix.com.

## **Benefits**

- Beets, celery, and red spinach support nitric oxide production which increases blood flow and oxygen delivery to muscle cells
- Increased flow of nutrientrich blood to your muscles allows your body to exercise longer with less fatigue
- Daily intake supports overall blood flow and cardiovascular health